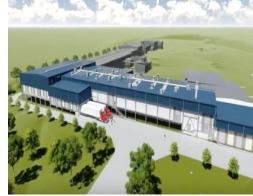

## Project scope

Wiley was engaged for the design and construction works and have worked with local suppliers to deliver this 4,700m² project, including:

- Slaughter floor
- Freezer
- Chillers
- Amenities
- Offal rooms

As the largest employer in the South Burnett region, this expansion is a significant investment in the community's future.

Wiley collaborated closely with Swickers key stakeholders during the design stage, ensuring the state-of-the-art facility solution is future-proofed. While not required immediately, the new facility is capable of processing at three times the speed and overall volume of the current plant.